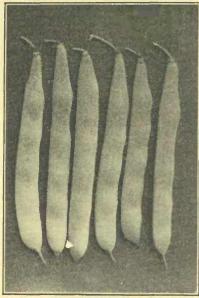

Davis). — Immensely productive, bearing large, hand-some, straight pods, six inches in length. The dry seed, being white, is desirable for winter market as a shell bean. 5 lbs. \$2.00, lb. 45c, ½ lb. 15c, pkt.........10c

- MAMMOTH RED WAX (Giant Flageolet Wax).—Excellent. Pods produced in great abundance; long, very large, finest flavor.
   bbs. \$2.00, lb. 45c, 2 lb. 15c, pkt.....10c
- Improved Prolific Black Wax (Saddle-Back Wax).—This is a marked improvement on the Black Wax. Pods waxyyellow, very tender and productive. 5 lbs.
   \$2.00, lb. 45c, <sup>1</sup>/<sub>2</sub> lb. 15c, pkt..........10c



WAX BEANS-HODSON'S LONG POD

HODSON'S LONG POD WAX



WAX BEANS-ROUND POD KIDNEY

PRICES IN THIS CATALOGUE INCLUDE DELIVERY, EXCEPT WHERE OTHERWISE NOTED.

## [1916] RENNIE'S SEED ANNUAL



150

WAX BEANS-PROLIFIC GOLDEN

## RENNIE'S XXX BUSH BUTTER BEAN

A Perfected Type of Cylinder Podded Dwarf Wax Beans



11

WAX BEANS-WARDWELL'S KIDNEY

## RENNIE'S XXX BUSH GREEN POD BEAN

First in Spring. Last in Fail.' Always Solid, Meaty and Tender. Entirely Stringless.

29. We do not hesitate in claiming that Our XXX Bush Green Pod Bean is, without exception, the finest type of green podded bean in cultivation. For earliness it is not even equalled by any other variety of worth. The plant is remarkably thrifty, handsome, hardy, early and profife, and bears continuously for several weeks. The pode are thick, broad, extra long and quite uniform in shape; solid, fleshy, tender and tasty, being entirely stringless and free from muslin. § ths. \$2.00, th. 45c, ½ lb. 15c, pkt. .10c 

A F